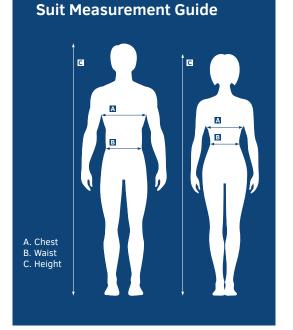

## 1.Use a Fabric Measuring Tape

Chest: Measure around the chest just under the arms and across the shoulder blades.Waist: Measure around the natural waistline.Height: Measure the total height of the worker.You can tape one measuring tape to a wall and have the worker stand up straight against it.

### 2. Select the Size

After measuring the worker select the size using the tables above. Each of these numbers represent the maximum measurement per size. Always round up and use the larger of either Chest or Waist.

#### 3. Select the Height

All suits are sold as a Regular size. Order bib-overalls for adjustable height. Short, Tall and Extra Tall sizes are custom Made to Order. Regular Standard size is 5'10" to 6'1". Workers under 5'8" or over 6'4" need custom sizes.