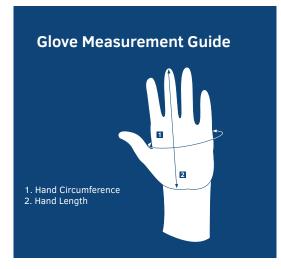

### Measuring Instructions

- 1. Measure around the hand at the fullest part.
- 2. Measure from the tip of the middle finger to the base of the hand.
- 3. Use the LARGEST of these two measurements for the correct size glove.
- 4. The number of inches/centimeters measured equals the size of the glove.